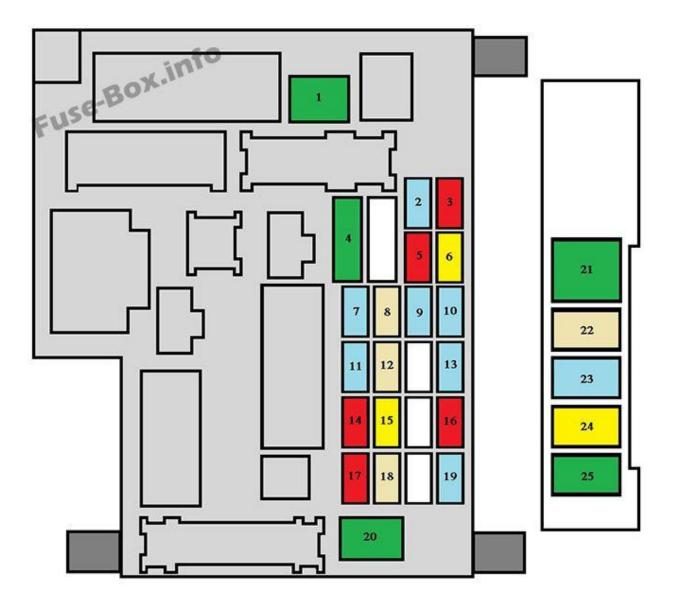

Fuse box diagram

## Assignment of the fuses in the Dashboard Fuse box

| Nº | Rating | Functions |
|----|--------|-----------|
| 1* | 30 A   | Heating.  |

| Nº | Rating | Functions                                                                                                                                                                                                                                                                           |
|----|--------|-------------------------------------------------------------------------------------------------------------------------------------------------------------------------------------------------------------------------------------------------------------------------------------|
| 2  | 15 A   | Brake lamps, third brake lamp, built-in systems interface.                                                                                                                                                                                                                          |
| 3  | 10 A   | Rear foglamps.                                                                                                                                                                                                                                                                      |
| 4  | 30 A   | Windscreen wipers and screenwash.                                                                                                                                                                                                                                                   |
| 5  | 10 A   | Diagnostic socket.                                                                                                                                                                                                                                                                  |
| 6  | 20 A   | Central locking, door mirrors.                                                                                                                                                                                                                                                      |
| 7  | 15 A   | Audio system, telematics, multifunction screen, hands-free kit.                                                                                                                                                                                                                     |
| 8  | 7.5 A  | Remote control key, air conditioning control unit,<br>instrument panel, switch panel, steering mounted<br>controls.                                                                                                                                                                 |
| 9  | 15 A   | Multifunction screen, instrument panel.                                                                                                                                                                                                                                             |
| 10 | 15 A   | Built-in systems interface.                                                                                                                                                                                                                                                         |
| 11 | 15 A   | Rear wiper.                                                                                                                                                                                                                                                                         |
| 12 | 7.5 A  | Instrument panel, 4 wheel drive control unit, air<br>conditioning control panel, ABS control unit,<br>multifunction screen, automatic headlamp<br>adjustment, heated seats, airbag control unit,<br>steering wheel angle sensor, sunroof, rear screen<br>demisting, remote control. |
| 13 | -      | Not used.                                                                                                                                                                                                                                                                           |
| 14 | 10 A   | Ignition switch.                                                                                                                                                                                                                                                                    |

| N⁰  | Rating | Functions                                                                             |
|-----|--------|---------------------------------------------------------------------------------------|
| 15  | 20 A   | Sunroof.                                                                              |
| 16  | 10 A   | Door mirrors, audio system, telematics.                                               |
| 17  | 10 A   | 4 wheel drive control unit.                                                           |
| 18  | 7.5 A  | Reversing lamps, parking sensors control unit, reversing camera, airbag control unit. |
| 19  | 15 A   | Accessory socket.                                                                     |
| 20* | 30 A   | Electric window controls.                                                             |
| 21* | 30 A   | Rear screen demisting.                                                                |
| 22  | 7.5 A  | Heated door mirrors.                                                                  |
| 23  | -      | Not used.                                                                             |
| 24  | 25 A   | Driver's electric seat, footwell lighting, rear bench seat release.                   |
| 25  | 30 A   | Heated seats.                                                                         |