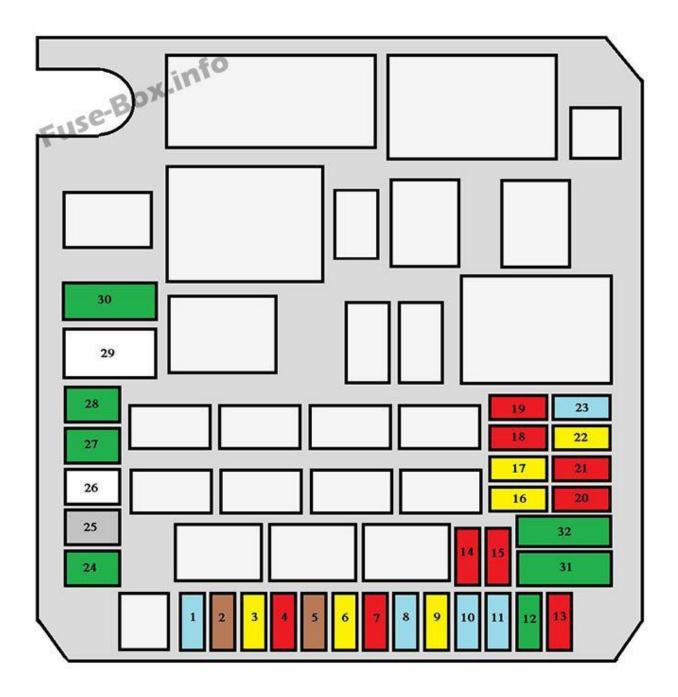

## Fuse box diagram

Assignment of the fuses in the Engine compartment

| Nº | Rating | Functions                                                                |
|----|--------|--------------------------------------------------------------------------|
| 1  | 15 A   | Front foglamps.                                                          |
| 2  | 7 A    | 2.4 litre 16V engine control unit.                                       |
| 3  | 20 A   | CVT automatic gearbox control unit, CVT automatic gearbox control relay. |
| 4  | 10 A   | Horn.                                                                    |
| 5  | 7.5 A  | 2.4 litre 16V alternator.                                                |
| 6  | 20 A   | Headlamp wash.                                                           |
| 7  | 10 A   | Air conditioning.                                                        |
| 8  | 15 A   | 2.4 litre 16V engine control unit.                                       |
| 9  | -      | Not used.                                                                |
| 10 | 15 A   | Demisting, wipers.                                                       |
| 11 | -      | Not used.                                                                |
| 12 | -      | Not used.                                                                |
| 13 | -      | Not used.                                                                |
| 14 | 10 A   | Left-hand main beam headlamp.                                            |
| 15 | 10 A   | Right-hand main beam headlamp.                                           |
| 16 | 20 A   | Left-hand dipped beam headlamp (xenon).                                  |

| Nº  | Rating | Functions                                                                                                                                                                                                                                                                         |
|-----|--------|-----------------------------------------------------------------------------------------------------------------------------------------------------------------------------------------------------------------------------------------------------------------------------------|
| 17  | 20 A   | Right-hand dipped beam headlamp (xenon).                                                                                                                                                                                                                                          |
| 18  | 10 A   | Left-hand dipped beam headlamp, manual and automatic headlamp adjustment.                                                                                                                                                                                                         |
| 19  | 10 A   | Right-hand dipped beam headlamp.                                                                                                                                                                                                                                                  |
| 20  | -      | Not used.                                                                                                                                                                                                                                                                         |
| 21  | 10 A   | Ignition coils.                                                                                                                                                                                                                                                                   |
| 22  | 20 A   | Engine control unit, water in Diesel detector,<br>injection pump (Diesel), air flow sensor, water<br>presence sensors, oxygen sensor, camshaft<br>position sensor, canister purge electrovalve,<br>vehicle speed sensor, variable timing (VTC)<br>electrovalve, EGR electrovalve. |
| 23  | 15 A   | Petrol pump, fuel gauge.                                                                                                                                                                                                                                                          |
| 24* | 30 A   | Starter.                                                                                                                                                                                                                                                                          |
| 25  | -      | Not used.                                                                                                                                                                                                                                                                         |
| 26* | 40 A   | ABS control unit, ASC control unit.                                                                                                                                                                                                                                               |
| 27* | 30 A   | ABS control unit, ASC control unit.                                                                                                                                                                                                                                               |
| 28* | 30 A   | Condenser fan.                                                                                                                                                                                                                                                                    |
| 29* | 40 A   | Radiator fan.                                                                                                                                                                                                                                                                     |
| 30  | 30 A   | Passenger compartment fusebox.                                                                                                                                                                                                                                                    |

| N⁰ | Rating | Functions                                                                                                                                                                        |
|----|--------|----------------------------------------------------------------------------------------------------------------------------------------------------------------------------------|
| 31 | 30 A   | Audio amplifier.                                                                                                                                                                 |
| 32 | 30 A   | Diesel engine control unit.                                                                                                                                                      |
|    |        | * The maxi-fuses provide additional protection for<br>the electrical systems.<br>All work on the maxi-fuses must be carried out by a<br>CITROËN dealer or a qualifi ed workshop. |