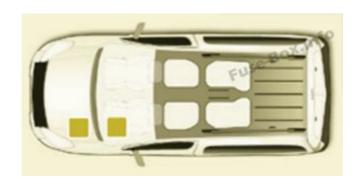

### Fuse box location

#### The fuse boxes are placed:

– in the lower part of the fascia on the left-hand side, behind the cover (on the right-hand

side in the RHD);

- under the bonnet (near the battery).