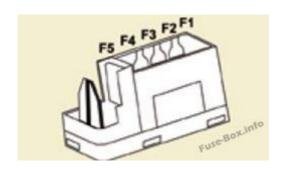

### Assignment of the fuses in the Passenger compartment (2014-2017)

| Nº | Amperes | Allocation                           |
|----|---------|--------------------------------------|
| 1  | -       | Spare                                |
| 2  | 20      | Heated seats                         |
| 3  | -       | Spare                                |
| 4  | 15      | Folding mirrors relay                |
| 5  | 15      | Refrigeration equipment socket relay |