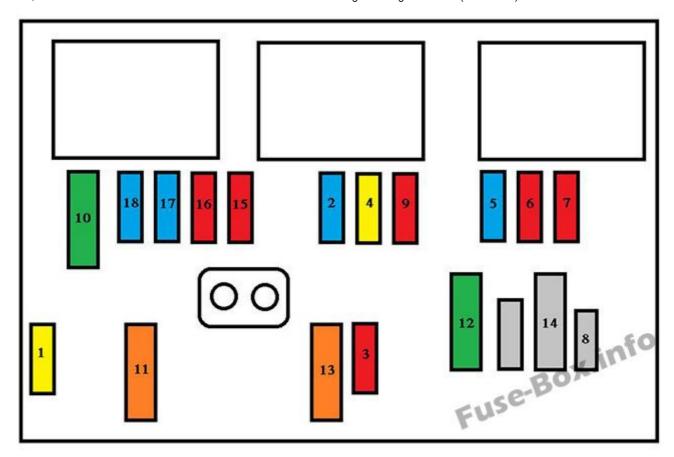

### Dashboard Fuse box

Assignment of the fuses in the Dashboard Fuse box (2008-2013)

|    |         | Fuse Box Diagram Peugeot Partner (2008-2018)                                          |
|----|---------|---------------------------------------------------------------------------------------|
| Nº | Amperes | Allocation                                                                            |
| 1  | 15      | Rear wiper                                                                            |
| 2  | -       | Spare                                                                                 |
| 3  | 5       | Airbags                                                                               |
| 4  | 10      | Air conditioning, diagnostic socket, mirror control, headlamp beam                    |
| 5  | 30      | Electric windows                                                                      |
| 6  | 30      | Locks                                                                                 |
| 7  | 5       | Rear courtesy lamp, front map reading lamp, roof console                              |
| 8  | 20      | Audio equipment, CD changer, display, tyre underinfl ation detection, alarm and siren |
| 9  | 30      | Front and rear 12V socket                                                             |
| 10 | 15      | Central column                                                                        |
| 11 | 15      | Low current ignition switch                                                           |
| 12 | 15      | Rain and sunshine sensor, airbag                                                      |
| 13 | 5       | Instrument panel                                                                      |
| 14 | 15      | Parking sensors, digital air conditioning controls, hands-free kit                    |
| 15 | 30      | Locks                                                                                 |
| 16 | -       | Spare                                                                                 |
| 17 | 40      | Heated rear screen/mirrors                                                            |