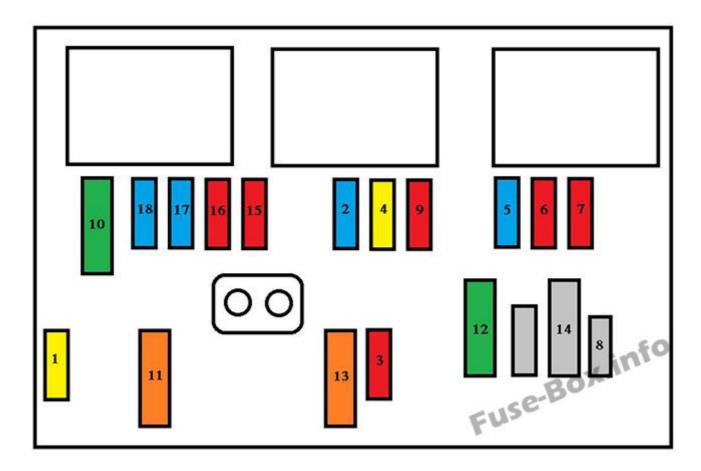

### Dashboard Fuse box

Assignment of the fuses in the Dashboard Fuse box (2008-2013)

|    |         | Fuse Box Diagram Peugeot Partner (2008-2018)                                          |
|----|---------|---------------------------------------------------------------------------------------|
| Nº | Amperes | Allocation                                                                            |
| 1  | 15      | Rear wiper                                                                            |
| 2  | -       | Spare                                                                                 |
| 3  | 5       | Airbags                                                                               |
| 4  | 10      | Air conditioning, diagnostic socket, mirror control, headlamp beam                    |
| 5  | 30      | Electric windows                                                                      |
| 6  | 30      | Locks                                                                                 |
| 7  | 5       | Rear courtesy lamp, front map reading lamp, roof console                              |
| 8  | 20      | Audio equipment, CD changer, display, tyre underinfl ation detection, alarm and siren |
| 9  | 30      | Front and rear 12V socket                                                             |
| 10 | 15      | Central column                                                                        |
| 11 | 15      | Low current ignition switch                                                           |
| 12 | 15      | Rain and sunshine sensor, airbag                                                      |
| 13 | 5       | Instrument panel                                                                      |
| 14 | 15      | Parking sensors, digital air conditioning controls, hands-free kit                    |
| 15 | 30      | Locks                                                                                 |
| 16 | -       | Spare                                                                                 |
| 17 | 40      | Heated rear screen/mirrors                                                            |

#### Assignment of the fuses in the Passenger compartment (2008-2013)

| Nº | Amperes | Allocation                           |
|----|---------|--------------------------------------|
| 1  | -       | Spare                                |
| 2  | 20      | Heated seats                         |
| 3  | -       | Spare                                |
| 4  | 15      | Folding mirrors relay                |
| 5  | 15      | Refrigeration equipment socket relay |