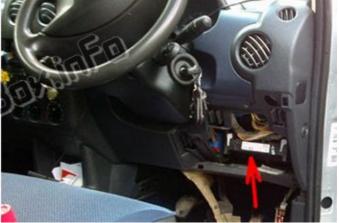

Cigar lighter (power outlet) fuse in the Peugeot Partner is the fuse #9 in the Instrument panel fuse box.

#### **Table of Contents**

Fuse box location
Instrument Panel
Engine Compartment
Fuse box diagrams
2008, 2009, 2010, 2011, 2012, 2013
2014, 2015, 2016, 2017

### Fuse box location

#### The fuse boxes are placed:

– in the lower part of the fascia on the left-hand side, behind the cover (on the right-hand

side in the RHD);

- under the bonnet (near the battery).



### **Instrument Panel**





Right-hand drive vehicles



# **Engine Compartment**





If fitted on your vehicle, an additional fusebox is used for towing, the towbar and the connections for the coachbuilder and platform cab modifications. It is located on the right behind the load retaining partition.

## Fuse box diagrams

**Ad**vertisements

### 2008, 2009, 2010, 2011, 2012, 2013

### Dashboard Fuse box



Assignment of the fuses in the Dashboard Fuse box (2008-2013)

|    |         | Fuse Box Diagram Peugeot Partner (2008-2018)                                          |
|----|---------|---------------------------------------------------------------------------------------|
| Nº | Amperes | Allocation                                                                            |
| 1  | 15      | Rear wiper