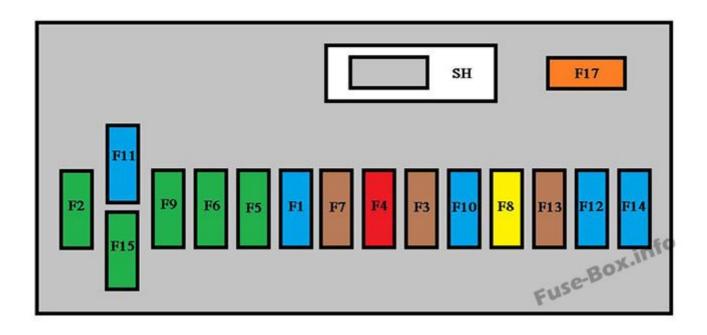

## Assignment of the fuses in the engine compartment (2008-2013)

| Nº | Amperes | Allocation        |
|----|---------|-------------------|
| 1  | 20      | Engine management |
| 2  | 15      | Horn              |

| Nº | Amperes | Allocation                                |
|----|---------|-------------------------------------------|
| 3  | 10      | Front and rear screenwash pump            |
| 4  | 20      | Headlamp wash pump                        |
| 5  | 15      | Engine components                         |
| 6  | 10      | Steering wheel angle sensor, ESP          |
| 7  | 10      | Brake switch, clutch switch               |
| 8  | 25      | Starter                                   |
| 9  | 10      | Headlamp beam motor, parc management unit |
| 10 | 30      | Engine components                         |
| 11 | 40      | Spare                                     |
| 12 | 30      | Wipers                                    |
| 13 | 40      | Built-in systems interface                |
| 14 | 30      | Pump                                      |
| 15 | 10      | Right-hand main beam headlamp             |
| 16 | 10      | Left-hand main beam headlamp              |
| 17 | 15      | Right-hand dipped beam headlamp           |
| 18 | 15      | Left-hand dipped beam headlamp            |

## Assignment of the fuses in the engine compartment (2014-2017)

| Nº | Amperes | Allocation                                |
|----|---------|-------------------------------------------|
| 1  | 20      | Engine management                         |
| 2  | 15      | Horn                                      |
| 3  | 10      | Front and rear screenwash pump            |
| 4  | 20      | Headlamp wash pump or LED                 |
| 5  | 15      | Engine components                         |
| 6  | 10      | Steering wheel angle sensor, DSC          |
| 7  | 10      | Brake switch, clutch switch               |
| 8  | 25      | Starter motor                             |
| 9  | 10      | Headlamp beam motor, parc management unit |
| 10 | 30      | Engine components                         |
| 11 | 40      | Spare                                     |

| Nº | Amperes | Allocation                      |
|----|---------|---------------------------------|
| 12 | 30      | Wipers                          |
| 13 | 40      | Built-in systems interface      |
| 14 | 30      | Pump                            |
| 15 | 10      | Right-hand main beam headlamp   |
| 16 | 10      | Left-hand main beam headlamp    |
| 17 | 15      | Right-hand dipped beam headlamp |
| 18 | 15      | Left-hand dipped beam headlamp  |