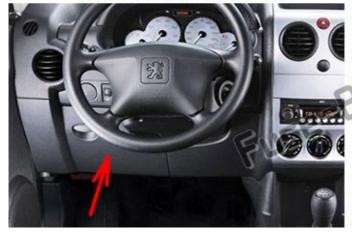

Cigar lighter (power outlet) fuse in the Peugeot Partner is the fuse #9 in the Instrument panel fuse box.

#### **Table of Contents**

Fuse box location
Instrument Panel
Engine Compartment
Fuse box diagrams
2008, 2009, 2010, 2011, 2012, 2013
2014, 2015, 2016, 2017

### Fuse box location

#### The fuse boxes are placed:

– in the lower part of the fascia on the left-hand side, behind the cover (on the right-hand

side in the RHD);

- under the bonnet (near the battery).



### **Instrument Panel**





Right-hand drive vehicles



# **Engine Compartment**





If fitted on your vehicle, an additional fusebox is used for towing, the towbar and the connections for the coachbuilder and platform cab modifications. It is located on the right behind the load retaining partition.

## Fuse box diagrams

**Ad**vertisements

### 2008, 2009, 2010, 2011, 2012, 2013

### Dashboard Fuse box



Assignment of the fuses in the Dashboard Fuse box (2008-2013)

|    |         | Fuse Box Diagram Peugeot Partner (2008-2018)                                          |
|----|---------|---------------------------------------------------------------------------------------|
| Nº | Amperes | Allocation                                                                            |
| 1  | 15      | Rear wiper