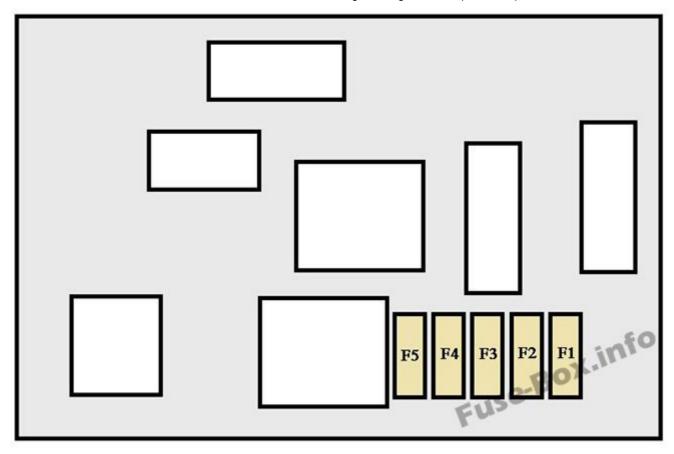

## Assignment of the platform cab fuses (2014-2017)

| Nº | Amperes | Allocation                          |
|----|---------|-------------------------------------|
| 1  | 15      | Spare                               |
| 2  | 15      | Ignition, generator operating relay |
| 3  | 15      | Trailer 12V supply                  |
| 4  | 15      | Permanent supply for the modifiers  |
| 5  | 40      | Hazard warning lamps                |