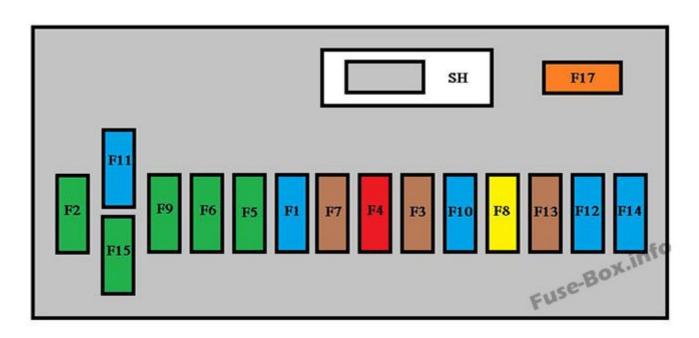

### Assignment of the fuses in the Dashboard Fuse box (2014-2017)

| Nº | Amperes | Allocation                                                               |
|----|---------|--------------------------------------------------------------------------|
| 1  | 15      | Rear wiper                                                               |
| 2  | 30      | Central locking                                                          |
| 3  | 5       | Airbags                                                                  |
| 4  | 10      | Air conditioning, diagnostic socket, mirror control, headlamp beam       |
| 5  | 30      | Electric windows                                                         |
| 6  | 30      | Locks                                                                    |
| 7  | 5       | Rear courtesy lamp, front map reading lamp, roof console                 |
| 8  | 20      | Audio equipment, screen, tyre under-inflation detection, alarm and siren |
| 9  | 30      | Front and rear 12V socket                                                |
| 10 | 15      | Central column                                                           |
| 11 | 15      | Low current ignition switch                                              |
| 12 | 15      | Rain and sunshine sensor, airbag                                         |

| Nº | Amperes | Allocation                                                         |
|----|---------|--------------------------------------------------------------------|
| 13 | 5       | Instrument panel                                                   |
| 14 | 15      | Parking sensors, digital air conditioning controls, hands-free kit |
| 15 | 30      | Locks                                                              |
| 16 | -       | Spare                                                              |
| 17 | 40      | Heated rear screen/mirrors                                         |