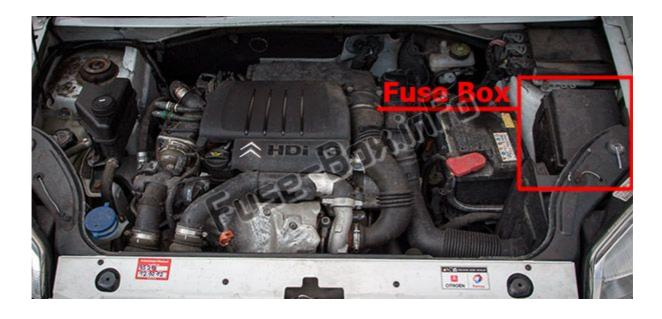

### Fuse box location

#### The fuse boxes are placed:

– in the lower part of the fascia on the left-hand side, behind the cover (on the right-hand

side in the RHD);

- under the bonnet (near the battery).

# **Engine Compartment**

If fitted on your vehicle, an additional fusebox is used for towing, the towbar and the connections for the coachbuilder and platform cab modifications. It is located on the right behind the load retaining partition.