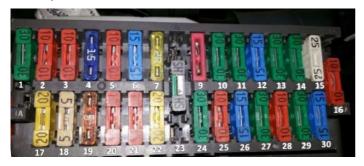

## Type 3

| No. | Description of fuses                                                                              | A     |
|-----|---------------------------------------------------------------------------------------------------|-------|
| 1   | Belt tensioner, airbags                                                                           | Shunt |
| 2   | Air thermistor, ventilation control system                                                        | 5     |
| 3   | Stop lights. clutch pedal, instrument panel, cruise control system, passenger airbag deactivation | 10    |
| 4   | ignition lock for the built-in diagnostic system                                                  | 5     |
| 5   | Spare                                                                                             | -     |
| 6   | The engine control unit                                                                           | 10    |
| 7   | Anti-theft alarm                                                                                  | 15    |

|    | · · · · · · · · · · · · · · · · · · ·                                                                         |    |
|----|---------------------------------------------------------------------------------------------------------------|----|
| 8  | Display, interior lighting, seat memory, satellite navigation, luggage compartment lamp, anti-theft alarm LED | 10 |
| 9  | (+) battery for the built-in diagnostic system                                                                | 5  |
| 10 | Car radio                                                                                                     | 15 |
| 11 | Left brake light, upper brake light                                                                           | 10 |
| 12 | Right brake light                                                                                             | 10 |
| 13 | Power window driver's door                                                                                    | 20 |
| 14 | Power windows for rear doors                                                                                  | 30 |
| 15 | (+] battery for trailer connector                                                                             | -  |
| 16 | Electric drive and memory of the driver's seat                                                                | 20 |
| 17 | Power driver's seat                                                                                           | 20 |
| 18 | Light switch                                                                                                  | 10 |
| 19 | Rear fog lamps                                                                                                | 10 |
| 20 | Spara                                                                                                         | -  |
| 21 | Spare                                                                                                         | -  |
| 22 | Interior lighting, rain sensor, seat memory                                                                   | 10 |
| 23 | Peugeot 406 cigarette lighter fuse                                                                            | 20 |
| 24 | Spare                                                                                                         | -  |
| 25 | Front and rear wipers / washers                                                                               | 20 |
| 26 | Spare                                                                                                         | -  |
| 27 | [+) ignition lock for built-in diagnostic system                                                              | 5  |
| 28 | Spare                                                                                                         | -  |
| 29 | High beam - left headlight                                                                                    | 10 |
| 30 | Right headlight high beam, high beam warning lamp                                                             | 10 |
| 31 | Low beam - left headlight                                                                                     | 10 |
| 32 | Right headlight low beam, low beam warning lamp                                                               | 10 |
| 33 | Spare                                                                                                         | -  |
| 34 | Front left and rear right side light                                                                          | 10 |
| 35 | Front right and rear left side light, license plate lamps, cruise control                                     | 10 |
| 36 |                                                                                                               | -  |
| 37 | Snare                                                                                                         | -  |
| 38 |                                                                                                               | -  |
| 39 |                                                                                                               | -  |
|    |                                                                                                               |    |