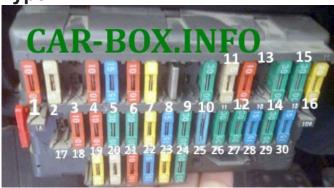

### Type 1

| No. | Protected chain                                            | Α     |
|-----|------------------------------------------------------------|-------|
| 1   | Common for airbags                                         | shunt |
| 2   | Ventilation system control unit.                           | 5     |
| 3   | Dashboard.                                                 | 10    |
| 4   | + Signal after ignition on for intelligent switching unit. | 5     |
| 5   | Not.                                                       | -     |
| 6   | Steering column switches.                                  | 10    |

| 7  | Alarm siren.                                                                                                                                        | 15 |
|----|-----------------------------------------------------------------------------------------------------------------------------------------------------|----|
| 8  | Onboard navigation system.                                                                                                                          | 10 |
| 9  | Signal + battery for intelligent switch box.                                                                                                        | 5  |
| 10 | Car radio.                                                                                                                                          | 15 |
| 11 | Third brake light.                                                                                                                                  | 10 |
| 12 | Right brake light.                                                                                                                                  | 10 |
| 13 | Power window for driver's door.                                                                                                                     | 20 |
| 14 | Power supply for the rear power window.                                                                                                             | 30 |
| 15 | + battery of the towing device connector.                                                                                                           | -  |
| 16 | Memorizing seat adjustments.                                                                                                                        | 20 |
| 17 | Electric adjustment of the position of the passenger seat.                                                                                          | 20 |
| 18 | Illumination of a cigarette lighter, display, illumination of switches, ashtray, automatic transmission selector.                                   | 10 |
| 19 | Rear fog lamps.                                                                                                                                     | 10 |
| 20 | Rear right and front left side marker lamps.                                                                                                        | 10 |
| 21 | Rear left and front right side lights.                                                                                                              | 10 |
| 22 | Glove box lighting, spotlight, cosmetic mirror, front and rear lampshades, window regulator panel lighting, auto-dimming interior rear-view mirror. | 10 |
| 23 | Peugeot 406 cigarette lighter fuse                                                                                                                  | 20 |
| 24 | Not                                                                                                                                                 | -  |
| 25 | Car radio.                                                                                                                                          | 20 |
| 26 | Not                                                                                                                                                 | -  |
| 27 | Rear power window relay.                                                                                                                            | 5  |
| 28 | Electric seat heaters.                                                                                                                              | 15 |
| R  | Spare.                                                                                                                                              | 5  |
| R2 | Spare.                                                                                                                                              | 10 |
| R3 | Spare.                                                                                                                                              | 30 |
| R4 | Spare.                                                                                                                                              | 20 |
| R5 | Spare.                                                                                                                                              | 15 |
|    |                                                                                                                                                     |    |