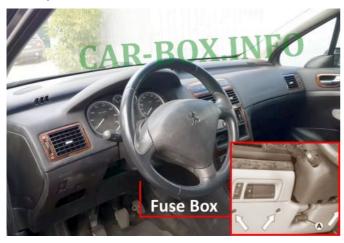

Fuse box located on the driver's side, at the bottom of the dashboard. To access, turn the three screws a quarter turn and pull on lever A.

General form.