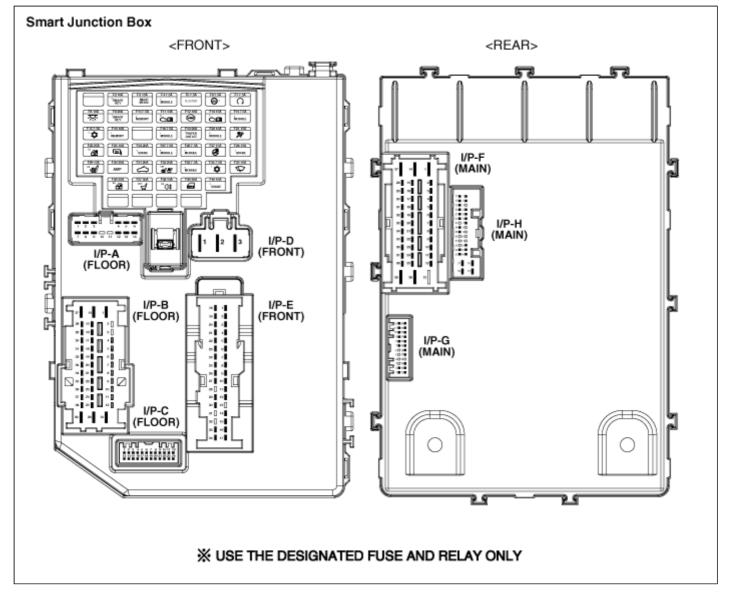

### **Relay Box (Passenger Compartment) Description and operation**

Description Smart Junction Box(SJB) 1. General function : Interior Junction Box + some functions of BCM It controls loads with CAN communication and IP ...