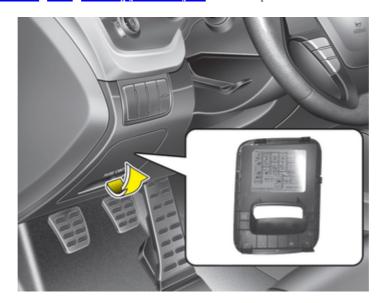

# **Kia Cee'd: Fuse/relay panel description / Inner fuse panel**

Kia Cee'd JD Owners Manual / Maintenance / Fuses / Fuse/relay panel description / Inner fuse panel

Inside the fuse/relay panel covers, you can find the fuse/relay label describing fuse/relay name and capacity.

### \* NOTICE

Not all fuse panel descriptions in this manual may be applicable to your vehicle. It is accurate at the time of printing. When you inspect the fuse panel in your vehicle, refer to the fuse panel label.

#### \* NOTICE

The actual fuse/relay panel label may differ from equipped items.