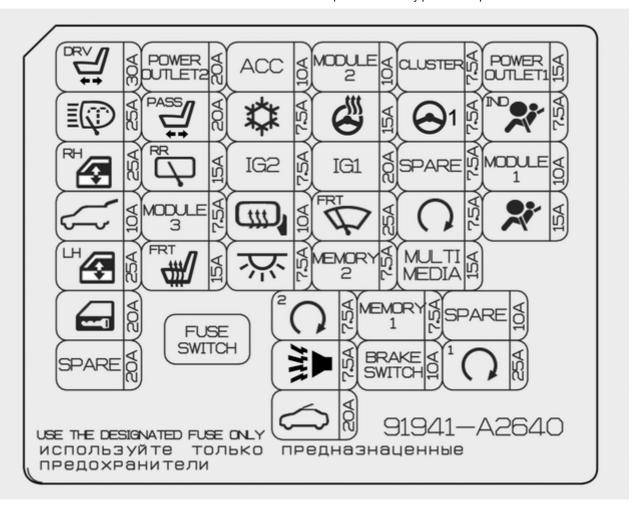

# Instrument panel (Driver's side fuse panel)

| No. | Fuse rating | Symbol           | Fuse Name         | Protected component                                                                                                                                                    |  |
|-----|-------------|------------------|-------------------|------------------------------------------------------------------------------------------------------------------------------------------------------------------------|--|
| 1   | 30A         | osv 🗳            | P/SEAT DRV        | 4WAY : Driver Lumbar Support Switch<br>6WAY : Driver Seat Manual Switch, Driver IMS Module                                                                             |  |
| 2   | 25A         | <b>₽</b>         | H/LP WASHER       | ICM Relay Box (Head Lamp Washer Relay)                                                                                                                                 |  |
| 3   | 25A         | RH               | P/WDW RH          | Power Window Relay RH, Driver/Passenger Safety Power Window Module,<br>Rear Safety Power Window Module RH                                                              |  |
| 4   | 10A         | ₩                | T/GATE OPEN       | Tail Gate Relay                                                                                                                                                        |  |
| 5   | 25A         | LH CF            | P/WDW LH          | Power Window Relay LH, Driver/Passenger Safety Power<br>Window Module, Rear Safety Power Window Module LH                                                              |  |
| 6   | 20A         |                  | DR LOCK           | Door Lock/Unlock Relay, Dead Lock Relay                                                                                                                                |  |
| 7   | 20A         | SPARE            | SPARE             | -                                                                                                                                                                      |  |
| 8   | 20A         | POWER<br>OUTLET2 | POWER<br>OUTLET 2 | Cigarette Lighter, Rear Power Outlet                                                                                                                                   |  |
| 9   | 20A         | PASS             | P/SEAT ASS        | Passenger Lumbar Support Switch                                                                                                                                        |  |
| 10  | 15A         | ***              | RR WIPER          | ICM Relay Box (Rear Wiper Relay), Rear Wiper Motor                                                                                                                     |  |
| 11  | 7.5A        | MODULE<br>3      | MODULE 3          | Auto Light & Photo Sensor, AT lever (Shift Lock), Hazard Switch                                                                                                        |  |
| 12  | 15A         |                  | S/HEATER FRT      | Driver/Passenger Seat Warmer Module                                                                                                                                    |  |
| 13  | 10A         | ACC              | ACC               | A/V & Navigation Head Unit (W/O ISG), Audio (W/O ISG), DC-DC Convertor (With ISG), Digital Clock, Smart Key Control Module, BCM, Outside Mirror Switch, Outside Mirror |  |

| No. Fuse rating Symbol Fuse |      | Fuse Name         | Protected component |                                                                                                                                                                                                                                                                                                                              |  |
|-----------------------------|------|-------------------|---------------------|------------------------------------------------------------------------------------------------------------------------------------------------------------------------------------------------------------------------------------------------------------------------------------------------------------------------------|--|
| 14                          | 7.5A | *                 | A/CON               | Cluster Ionizer, A/C Control Module, Blower Relay, PTC Relay                                                                                                                                                                                                                                                                 |  |
| 15                          | 7.5A | IG2               | IG2                 | ICM Relay Box (Head Lamp Washer Relay), Rain Sensor, BCM, Electro Chromic Mirror,<br>Panorama Sunroof, Smart, Key Control Module, Passenger Seat Warmer Module,<br>Driver Seat Warmer Module                                                                                                                                 |  |
| 16                          | 10A  | <u>an</u>         | HTD MIRR            | Driver/Passenger Outside Mirror, ECU, A/C Control Module                                                                                                                                                                                                                                                                     |  |
| 17                          | 7.5A | 茶                 | INTERIOR<br>LAMP    | Glove Box Lamp, Luggage Lamp, Vanity Lamp LH/RH, Room Lamp,<br>Overhead Console Lamp                                                                                                                                                                                                                                         |  |
| 18                          | 7.5A | 'n                | PDM 2               | Smart Key Control Module, Start/Stop Button Switch                                                                                                                                                                                                                                                                           |  |
| 19                          | 7.5A | *                 | B/HORN              | ICM Relay Box (Burglar Alarm Horn Relay)                                                                                                                                                                                                                                                                                     |  |
| 20                          | 20A  | $\Leftrightarrow$ | SUNROOF             | Panorama Sunroof                                                                                                                                                                                                                                                                                                             |  |
| 21                          | 10A  | MODULE<br>2       | MODULE 2            | Electric Parking Brake Module, DC-DC Convertor (With ISG), Head Lamp Leveling Device Switch, A/C Control Module, Rear Parking Assist Sensor, Smart Parking Assist Control Module, Head Lamp LH/RH, ATM Shift Lever IND., Center Facia Switch, Crash Pad Lower Switch, Driver/Passenger Seat Warmer Module, Driver IMS Module |  |
| 22                          | 15A  | @                 | HTD STRG            | Steering Wheel Heater                                                                                                                                                                                                                                                                                                        |  |
| 23                          | 20A  | IG1               | IG1                 | E/R Fuse & Relay Box (ECU4, B/UP LAMP, ABS3, TCU2 FUSE)                                                                                                                                                                                                                                                                      |  |
| 24                          | 25A  | THE CONTRACT      | WIPER               | Wiper Relay , ICM Relay Box (Rain Sensor Relay), Front Wiper Motor                                                                                                                                                                                                                                                           |  |

| No. Fuse rating Symbol |      | Fuse Name        | Protected component |                                                                                                                                                                                                                                                                                                                                                                                                      |  |
|------------------------|------|------------------|---------------------|------------------------------------------------------------------------------------------------------------------------------------------------------------------------------------------------------------------------------------------------------------------------------------------------------------------------------------------------------------------------------------------------------|--|
| 25                     | 7.5A | MEMORY<br>2      | MEMORY 2            | Immobilizer Module (W/O Smart Key)  Driver/Passenger Outside Mirror (Folding), Driver/Passenger Smart Key Outside Handle, Driver IMS Module, Center Facia Switch, Instrument Cluster, Tire Pressure Monitoring Mod BCM, A/C Control Module, ICM Relay Box (Outside Mirror Folding/Unfolding Relay), Ignition Key ILL. & Door Warning Switch, Rear Parking Assist Switch, Data Link Connector, Buzzer |  |
| 26                     | 7.5A | MEMORY<br>1      | MEMORY 1            |                                                                                                                                                                                                                                                                                                                                                                                                      |  |
| 27                     | 10A  | BRAKE<br>SWITCH  | BRAKE<br>SWITCH     | Smart Key Control Module, Stop Lamp Switch                                                                                                                                                                                                                                                                                                                                                           |  |
| 28                     | 7.5A | CLUSTER          | CLUSTER             | Instrument Cluster, Digital Clock                                                                                                                                                                                                                                                                                                                                                                    |  |
| 29                     | 7.5A | <b>⊘</b> ¹       | POWER<br>STEERING   | EPS Unit                                                                                                                                                                                                                                                                                                                                                                                             |  |
| 30                     | 7.5A | SPARE            | SPARE               | -                                                                                                                                                                                                                                                                                                                                                                                                    |  |
| 31                     | 7.5A | C                | START               | Start Relay, ECU, Ignition Lock Switch, Transaxle Range Switch,<br>TCU, Smart Key Control Module                                                                                                                                                                                                                                                                                                     |  |
| 32                     | 15A  | MULTI<br>MEDIA   | MULTI MEDIA         | A/V & Navigation Head Unit (W/O ISG), Audio (W/O ISG),<br>DC-DC Convertor (With ISG), Digital Clock                                                                                                                                                                                                                                                                                                  |  |
| 33                     | 10A  | SPARE            | SPARE               | -                                                                                                                                                                                                                                                                                                                                                                                                    |  |
| 34                     | 25A  | , O              | PDM 1               | Smart Key Control Module                                                                                                                                                                                                                                                                                                                                                                             |  |
| 35                     | 15A  | POWER<br>OUTLET1 | P/OUTLET 1          | Front Power Outlet                                                                                                                                                                                                                                                                                                                                                                                   |  |

| No. | Fuse rating | Symbol                                 | Fuse Name | Protected component                                                                                 |  |
|-----|-------------|----------------------------------------|-----------|-----------------------------------------------------------------------------------------------------|--|
| 36  | 7.5A        | ************************************** | A/BAG IND | Instrument Cluster                                                                                  |  |
| 37  | 10A         | MODULE<br>1                            | MODULE 1  | BCM, Tire Pressure Monitoring Module, AT Lever,<br>Audio, Adaptive Front Lighting Module, LDWS Unit |  |
| 38  | 15A         | 27                                     | A/BAG     | SRS Control Module                                                                                  |  |